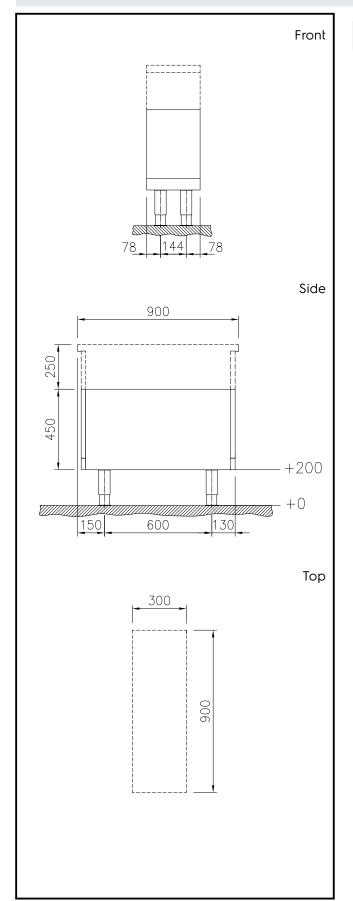

### **Key Information:**

External dimensions, Width:

589909 (MC3ACOCOM)300 mmExternal dimensions, Depth:900 mmExternal dimensions, Height:450 mmNet weight:9.5 kg

| PNC 912512 |                                                                                                                                                                      |
|------------|----------------------------------------------------------------------------------------------------------------------------------------------------------------------|
| PNC 912629 |                                                                                                                                                                      |
| PNC 912657 |                                                                                                                                                                      |
| PNC 912660 |                                                                                                                                                                      |
| PNC 912663 |                                                                                                                                                                      |
| PNC 912934 |                                                                                                                                                                      |
| PNC 912953 |                                                                                                                                                                      |
| PNC 913101 |                                                                                                                                                                      |
| PNC 913105 |                                                                                                                                                                      |
| PNC 913162 |                                                                                                                                                                      |
| PNC 913222 |                                                                                                                                                                      |
| PNC 913223 |                                                                                                                                                                      |
| PNC 913260 |                                                                                                                                                                      |
| PNC 913267 |                                                                                                                                                                      |
| PNC 913269 |                                                                                                                                                                      |
| PNC 913275 |                                                                                                                                                                      |
| PNC 913276 |                                                                                                                                                                      |
|            | PNC 912629 PNC 912657 PNC 912660 PNC 912663 PNC 912934 PNC 912953 PNC 913101 PNC 913105 PNC 913162 PNC 913222 PNC 913223 PNC 913223 PNC 913260 PNC 913267 PNC 913269 |