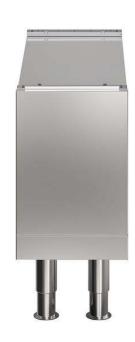

589909 (MC3ACOCOOM)

Closed Base, Marine feet,

#### Item No.

300 mm wide closed base compartment. Internal frame for heavy duty sturdiness in stainless steel. Flat surface construction, easily cleanable. IPX5 water resistant certification. Configuration: One-side operated freestanding base.

#### **Main Features**

- All major components may be easily accessed from the front.
- THERMODUL connection system creates a seamless work top when units are connected to each other thus avoiding soil penetrating vital components and facilitating the removal of units in case of replacement or service.
- Unit constructed according to DIN 18860\_2 with 70 mm recessed plinth.
- Closed base compartment to be installed below modular top units.

#### Construction

- IPX5 water resistance certification.
- 2 mm top in 1.4301 (AISI 304).
- Flat surface construction with minimal hidden areas to easily clean all surfaces
- Internal frame for heavy duty sturdiness in stainless steel.